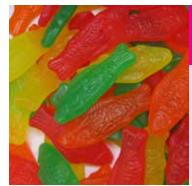

#### Assorted Swedish Fish

31. Assorted colors and flavors, including strawberry, orange, lemon and lime. 1lb.