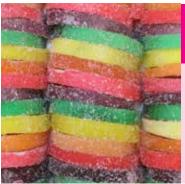

#### Assorted Fruit Slices

34. An assortment of sweet sugary slices in cherry, lemon, orange, lime and grape. 1lb.