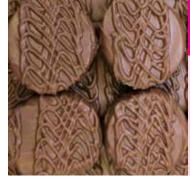

# Milk Oreo™ Cookies

23. America's favorite cookie surrounded by a thick shell of milk chocolate. 6oz.

#### **Gummi Bears**

30. An assortment of cherry, green apple, lemon, orange, pineapple and watermelon. Ours are the best - try them and see! 1lb.