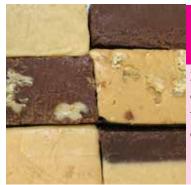

## Assorted Fudge

28. Chocolate, vanilla, chocolate walnut, vanilla walnut, peanut butter and chocolate-peanut butter. 1lb.