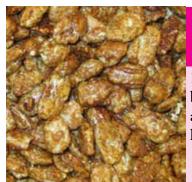

#### Toffee Pecans

15. Crispy and light, these buttery toffee coated pecans are gently cooked in copper kettles. 6oz.

Dark Vanilla Butter Creams

16. Buttery vanilla cream drenched in semi-sweet dark chocolate. 12pc.