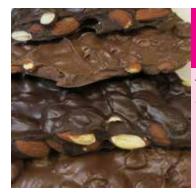

Celebrating 100 Sweet Years!



## Chocolate Covered Pretzels

- 1. Milk Chocolate
- 2. Dark Chocolate
- 3. Milk & Dark Chocolate 8oz.



#### Almond Bark

- 4. Milk Chocolate
- 5. Dark Chocolate 8oz.



# **Chocolate Nonpareils**

- 6. Milk Chocolate
- 7. Dark Chocolate
- 8. Milk & Dark Chocolate 6oz.



#### Almond Butter Crunch

9. Buttery, crunchy toffee covered in milk chocolate and rolled in almonds. 7oz.



# Chocolate Covered Peanuts

10. Crunchy, roasted peanuts double-dipped in rich milk chocolate. 1lb.



#### Malted Milk Balls

11. A crisp malted center drenched in a layer of thick milk chocolate. 1lb.



# Chocolate Covered Raisins

12. Delicious and nutritious plump raisins covered in smooth milk chocolate. 1lb.



### Salted Jumbo Cashews

13. These large crunchy nuts are perfect for any special occasion. 8oz.



#### **Toffee Cashews**

14. Crispy and light, these buttery toffee coated cashews are gently co