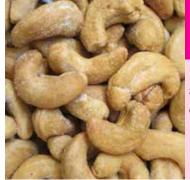

### Salted Jumbo Cashews

13. These large crunchy nuts are perfect for any special occasion. 8oz.

## Milk & Dark Pecan Caramel Patties

19. Crunchy pecans and chewy, rich caramel - a perfect combination! 12pc.