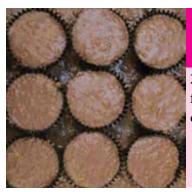

## **Peanut Butter Cups**

22. Salty, nutty peanut butter and rich, smooth milk chocolate are the perfect match. 8oz.

## Salt Water Taffy

29. Just like at the beach - an assortment of delicious flavors of chewy taffy. 1lb.