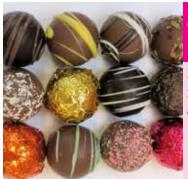

#### Milk Coconut Clusters

25. The perfect crunch from freshly toasted coconut with creamy milk chocolate. 8oz.

Gourmet Bite-Size Truffles

26. A thick chocolate shell filled with a rich ganache center. 12pc.