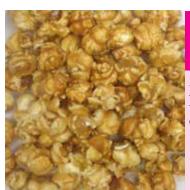

# Caramel Popcorn

35. Popcorn drenched in our homemade caramel for a crunchy, sweet treat. 11oz.