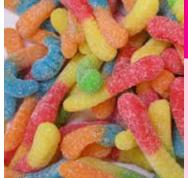

### Sour Gummi Worms

33. A tasty sensation in chewy, sugar-coated tart treats! 1lb.