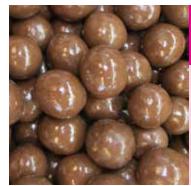

#### Malted Milk Balls

11. A crisp malted center drenched in a layer of thick milk chocolate. 1lb.

Dark Sea Salt Vanilla Butter Creams

17. Buttery vanilla cream drenched in semi-sweet dark chocolate, then sprinkled with sea salt. 12pc.