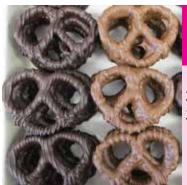

## Chocolate Covered Pretzels

- 1. Milk Chocolate
- 2. Dark Chocolate
- 3. Milk & Dark Chocolate 8oz.