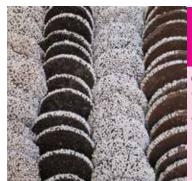

# Milk Oreo™ Cookies

23. America's favorite cookie surrounded by a thick shell of milk chocolate. 6oz.